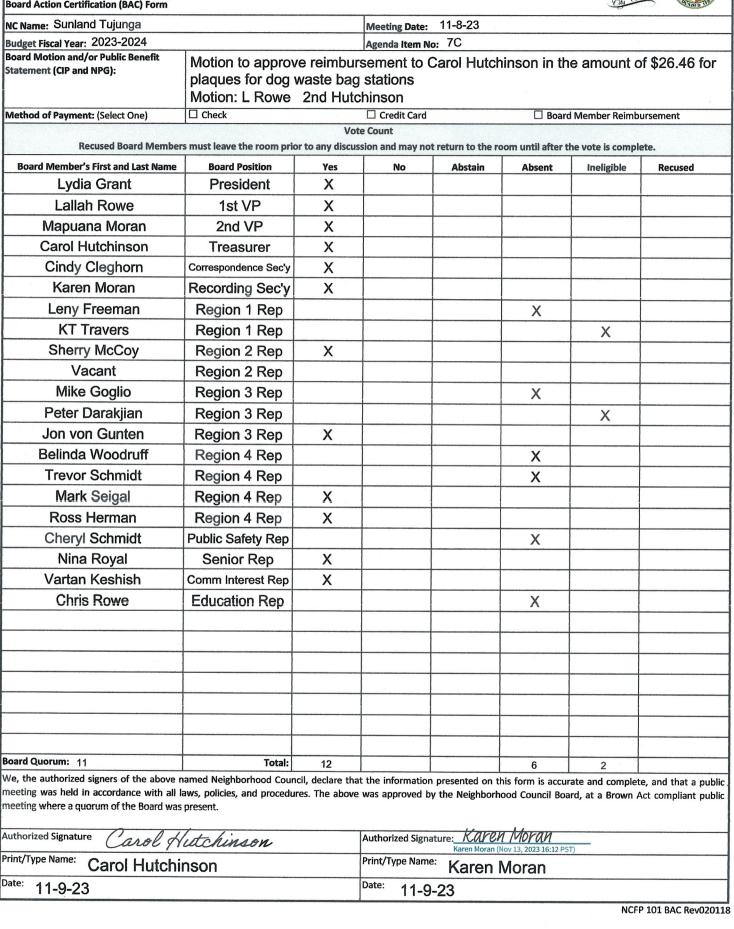

NCFP 101 BAC Rev020118

| Administrative Services Division<br>Neighborhood Council (NC) Funding Progr                                                   | ram                         |                   |                                                                     |                    |                  | Joo substan       |             |
|-------------------------------------------------------------------------------------------------------------------------------|-----------------------------|-------------------|---------------------------------------------------------------------|--------------------|------------------|-------------------|-------------|
| Board Action Certification (BAC) Form                                                                                         |                             |                   | 1                                                                   |                    |                  | City C            | Olyper Ites |
| NC Name: Sunland Tujunga                                                                                                      |                             |                   | Meeting Date:                                                       | 11-08-2023         |                  |                   |             |
| Budget Fiscal Year: 2023-2024                                                                                                 | 1                           |                   | Agenda Item N                                                       |                    |                  |                   |             |
| Board Motion and/or Public Benefit<br>Statement (CIP and NPG):                                                                | Motion to approve           | e reimburse       | ment of 114                                                         | .66 to Carol       | Hutchinso        | n for STNC r      | name badges |
|                                                                                                                               | Motion: L Rowe 2            | 2nd Hutchin       | ison                                                                |                    |                  |                   |             |
| Method of Payment: (Select One)                                                                                               | Check                       |                   | Credit Card                                                         |                    | Board            | d Member Reimb    | ursement    |
| Recused Board Member                                                                                                          | s must leave the room pric  |                   | e Count<br>sion and may no                                          | t return to the ro | om until after t | he vote is comple | ete.        |
| Board Member's First and Last Name                                                                                            | Board Position              | Yes               | No                                                                  | Abstain            | Absent           | Ineligible        | Recused     |
| Lydia Grant                                                                                                                   | President                   | Х                 |                                                                     |                    |                  |                   |             |
| Lallah Rowe                                                                                                                   | 1st VP                      | Х                 |                                                                     |                    |                  |                   |             |
| Mapuana Moran                                                                                                                 | 2nd VP                      | Х                 |                                                                     |                    |                  |                   |             |
| Carol Hutchinson                                                                                                              | Treasurer                   | Х                 |                                                                     |                    |                  |                   |             |
| Cindy Cleghorn                                                                                                                | Correspondence Sec'y        | Х                 |                                                                     |                    |                  |                   |             |
| Karen Moran                                                                                                                   | Recording Sec'y             | Х                 |                                                                     |                    |                  |                   |             |
| Leny Freeman                                                                                                                  | Region 1 Rep                |                   |                                                                     |                    | Х                |                   |             |
| KT Travers                                                                                                                    | Region 1 Rep                |                   |                                                                     |                    |                  | X                 |             |
| Sherry McCoy                                                                                                                  | Region 2 Rep                | Х                 |                                                                     |                    |                  |                   |             |
| Vacant                                                                                                                        | Region 2 Rep                |                   |                                                                     |                    |                  |                   |             |
| Mike Goglio                                                                                                                   | Region 3 Rep                |                   |                                                                     |                    | Х                |                   |             |
| Peter Darakjian                                                                                                               | Region 3 Rep                |                   |                                                                     |                    |                  | X                 |             |
| Jon von Gunten                                                                                                                | Region 3 Rep                | Х                 |                                                                     |                    |                  |                   |             |
| Belinda Woodruff                                                                                                              | Region 4 Rep                |                   |                                                                     |                    | Х                |                   |             |
| Trevor Schmidt                                                                                                                | Region 4 Rep                |                   |                                                                     |                    | Х                |                   |             |
| Mark Seigal                                                                                                                   | Region 4 Rep                | Х                 |                                                                     |                    |                  |                   |             |
| Ross Herman                                                                                                                   | Region 4 Rep                | Х                 |                                                                     |                    |                  |                   |             |
| Cheryl Schmidt                                                                                                                | Public Safety Rep           |                   |                                                                     |                    | Х                |                   |             |
| Nina Royal                                                                                                                    | Senior Rep                  | Х                 |                                                                     |                    |                  |                   |             |
| Vartan Keshish                                                                                                                | Comm Interest Rep           | Х                 |                                                                     |                    |                  |                   |             |
| Chris Rowe                                                                                                                    | Education Rep               |                   |                                                                     |                    | х                |                   |             |
|                                                                                                                               |                             |                   |                                                                     |                    |                  |                   |             |
|                                                                                                                               |                             |                   |                                                                     |                    |                  |                   |             |
|                                                                                                                               |                             |                   |                                                                     |                    |                  |                   |             |
|                                                                                                                               |                             |                   |                                                                     |                    |                  |                   |             |
|                                                                                                                               |                             |                   |                                                                     |                    |                  |                   |             |
|                                                                                                                               |                             |                   |                                                                     |                    |                  |                   |             |
|                                                                                                                               |                             |                   |                                                                     |                    |                  |                   |             |
| Board Quorum: 11                                                                                                              | Total:                      | 12                |                                                                     |                    | 6                | 2                 |             |
| We, the authorized signers of the above<br>meeting was held in accordance with all<br>meeting where a quorum of the Board was | laws, policies, and procedu | ncil, declare tha |                                                                     |                    | his form is accu | irate and comple  |             |
| Authorized Signature Carol Ha                                                                                                 | utchinson                   |                   | Authorized Sign                                                     | ature: <u>Kare</u> | n Moran          |                   |             |
| Print/Type Name: Carol Hutchinson                                                                                             |                             |                   | Print/Type Name: Karen Moran (Nov 9, 2023 15:16 PST)<br>Karen Moran |                    |                  |                   |             |

Date: 11-9-23

Office of the City Clerk

Date: 11-9-23