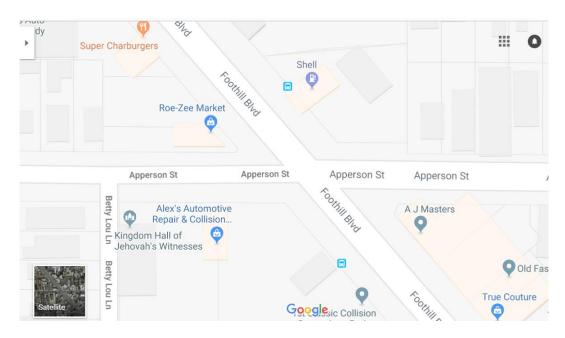

11/27/2018

RE: Application for STNC Board Position.

Hello. My name is Lallah Rowe. I am a Tujunga resident in Region 3. I spent much of my childhood in this area. Now in my later years I have come back to the foothills and this unique community.