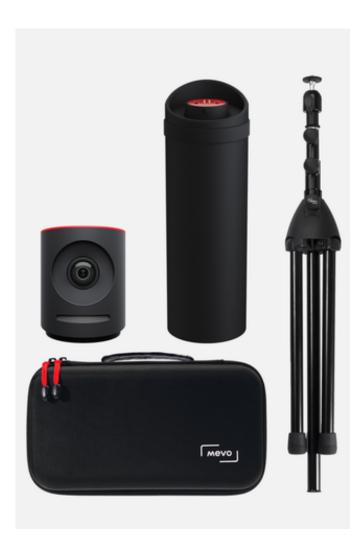

- DISCUSSION/ACTION: Vote on a Meevo Streaming Camera for STNC Board and Committee Meeting Streaming up to \$999
- 15. DISCUSSION/ACTION: STNC Board Member Attendance as per Bylaws
- 16. DISCUSSION/ACTION: Review of conduct and bylaws compliance for committee chairs and members and possible actions
- 17. DISCUSSION/ACTION: Approve LUC recommendations: Cindy Cleghorn
  - a. Comment Letter: Remnant University at 7740-70 McGroarty view draft: https://drive.google.com/open?id=1Ood5wR7MDNWzE0jpzV9BHny5P2zHo1Do
  - b. Comment Letter: 7656-60 Foothill Blvd. You can view draft STNC comment letter and the hearing notice
    - at: <a href="https://drive.google.com/open?id=0B8SajXuNYs6YMjFmUzYzdW5rbDg">https://drive.google.com/open?id=0B8SajXuNYs6YMjFmUzYzdW5rbDg</a>
  - c. Update: Verdugo Hills Golf Course presentations: <a href="https://drive.google.com/open?id=1SHJMFZr2EIRpxD8rlpu-cFC0s-AMP550">https://drive.google.com/open?id=1SHJMFZr2EIRpxD8rlpu-cFC0s-AMP550</a>
  - d. Recommendation: STNC Board approve and submit the following Community Impact Statement: CF 18-1000