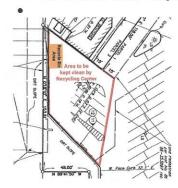

11/27/2018

RE: Application for STNC Board Position.

Hello. My name is Lallah Rowe. I am a Tujunga resident in Region 3. I spent much of my childhood in this area. Now in my later years I have come back to the foothills and this unique community.